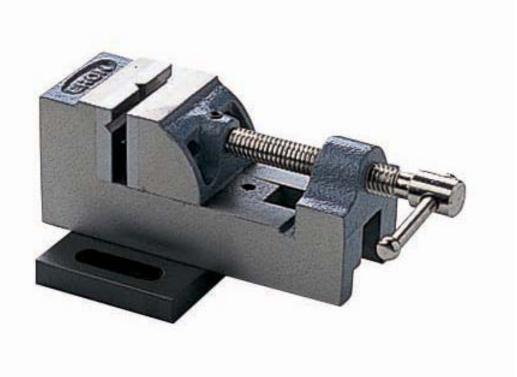

## Vise Grip/GT-30

## Holding fixture on the table of test stand

-----

[Application]

The vise grip is installed on the Imada's test stand as a holding fixture on the test stand table.

[Feature]

The vise grip can be installed on the Imada's vertical stand (SV / HV / MV series). Alignment of the sensing shaft of a force gauge is possible by the slotted hole of the vise grip .