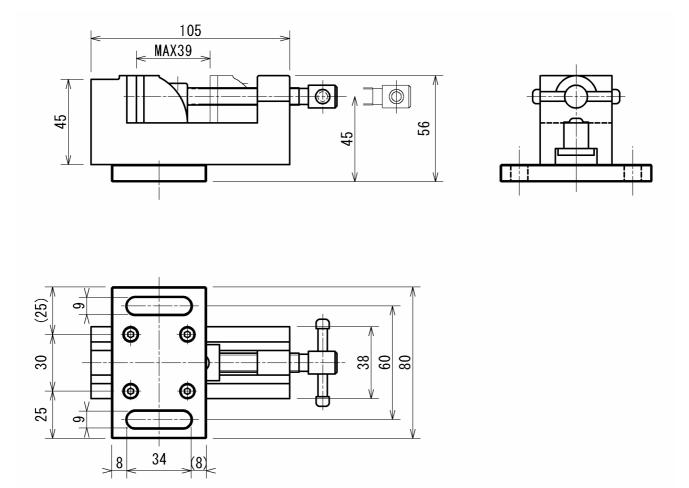

[Dimensional drawing]

[Precautions]

-Combining with Imada's force gauge, more stable measuring becomes possible.

-All information is subject to change without prior notice.